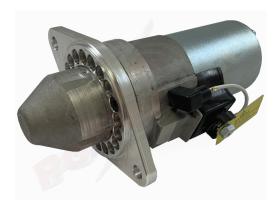

## **RAC809**

Slimline type unit to suit Coventry Climax engines.

Slimline fitting for Coventry Climax engines. Deceptively powerful, this unit features an epicyclic in-line gear box which delivers extra power when engaged and an internal solenoid. Lightweight, durable and easy to fit, this unit delivers maximum power with minimum efficiency. Designed for negative earth vehicles only.