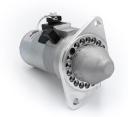

## **RAC810**

Direct replacement for original unit, supplied with Multi drilled bracket.

Slimline Starter for Austin Big Healey, 100/4, 100/6, 3000 BN1 > BJ8 engines Strong, powerful, offset gear-reduced starter motor, delivering huge cranking torque through a set of steel internal gears. Lightweight, compact and durable this unit starts the engine faster with immense power, whilst drawing less current from the battery. Designed for negative earth vichles only.

| RAC810        |       |             |             |
|---------------|-------|-------------|-------------|
| Make          | Model | Engine Size | Year        |
| Austin Healey | 100/4 | 2660        | 1953 - 1956 |
| Austin Healey | 100/6 | 2639        | 1956 - 1959 |
| Austin Healey | 3000  | 2912        | 1959 - 1967 |

| RAC810    |         |  |  |
|-----------|---------|--|--|
| Item      | Value   |  |  |
| Kilowatts | 1.60 kW |  |  |
| Teeth     | 10      |  |  |
| Voltage   | 12 V    |  |  |
| Weight    | 3.20 kg |  |  |