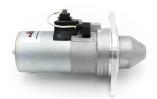

## **RAC810**

Direct replacement for original unit, supplied with Multi drilled bracket.

Slimline Starter for Austin Big Healey, 100/4, 100/6, 3000 BN1 > BJ8 engines Strong, powerful, offset gear-reduced starter motor, delivering huge cranking torque through a set of steel internal gears. Lightweight, compact and durable this unit starts the engine faster with immense power, whilst drawing less current from the battery. Designed for negative earth vichles only.

| RAC810        |       |             |             |
|---------------|-------|-------------|-------------|
| Make          | Model | Engine Size | Year        |
| Austin Healey | 100/4 | 2660        | 1953 - 1956 |
| Austin Healey | 100/6 | 2639        | 1956 - 1959 |
| Austin Healey | 3000  | 2912        | 1959 - 1967 |

| RAC810    |         |  |  |
|-----------|---------|--|--|
| Item      | Value   |  |  |
| Kilowatts | 1.60 kW |  |  |
| Teeth     | 10      |  |  |
| Voltage   | 12 V    |  |  |
| Weight    | 3.20 kg |  |  |