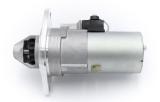

## **RAC810**

Direct replacement for original unit, supplied with Multi drilled bracket.

Slimline Starter for Austin Big Healey, 100/4, 100/6, 3000 BN1 > BJ8 engines Strong, powerful, offset gear-reduced starter motor, delivering huge cranking torque through a set of steel internal gears. Lightweight, compact and durable this unit starts the engine faster with immense power, whilst drawing less current from the battery. Designed for negative earth vichles only.

| RAC810        |       |             |             |
|---------------|-------|-------------|-------------|
| Make          | Model | Engine Size | Year        |
| Austin Healey | 100/4 | 2660        | 1953 - 1956 |
| Austin Healey | 100/6 | 2639        | 1956 - 1959 |
| Austin Healey | 3000  | 2912        | 1959 - 1967 |

| RAC810    |         |  |  |
|-----------|---------|--|--|
| Item      | Value   |  |  |
| Kilowatts | 1.60 kW |  |  |
| Teeth     | 10      |  |  |
| Voltage   | 12 V    |  |  |
| Weight    | 3.20 kg |  |  |