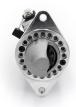

## **RAC810**

Direct replacement for original unit, supplied with Multi drilled bracket.

Slimline Starter for Austin Big Healey, 100/4, 100/6, 3000 BN1 > BJ8 engines Strong, powerful, offset gear-reduced starter motor, delivering huge cranking torque through a set of steel internal gears. Lightweight, compact and durable this unit starts the engine faster with immense power, whilst drawing less current from the battery. Designed for negative earth vichles only.

| RAC810        |       |             |             |
|---------------|-------|-------------|-------------|
| Make          | Model | Engine Size | Year        |
| Austin Healey | 100/4 | 2660        | 1953 - 1956 |
| Austin Healey | 100/6 | 2639        | 1956 - 1959 |
| Austin Healey | 3000  | 2912        | 1959 - 1967 |

| RAC810    |         |  |  |
|-----------|---------|--|--|
| Item      | Value   |  |  |
| Kilowatts | 1.60 kW |  |  |
| Teeth     | 10      |  |  |
| Voltage   | 12 V    |  |  |
| Weight    | 3.20 kg |  |  |