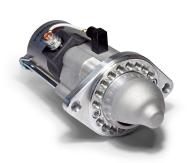

## **RAC814**

Slimline unit for the Lotus Elan 1962 – 1975 fitted with a 110-tooth ring gear. Negative earth applications only. Deceptively powerful, this unit features an epicyclic in-line gear box which delivers extra power when engaged and an internal solenoid. Lightweight, durable and easy to fit, this unit delivers a huge amount of power for such a small unit. Designed for negative earth vehicles only.