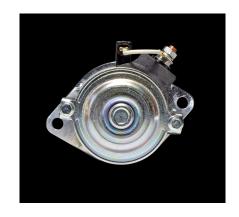

## **RAC814**

Slimline unit for the Lotus Elan 1962 – 1975 fitted with a 110-tooth ring gear. Negative earth applications only. Deceptively powerful, this unit features an epicyclic in-line gear box which delivers extra power when engaged and an internal solenoid. Lightweight, durable and easy to fit, this unit delivers a huge amount of power for such a small unit. Designed for negative earth vehicles only.