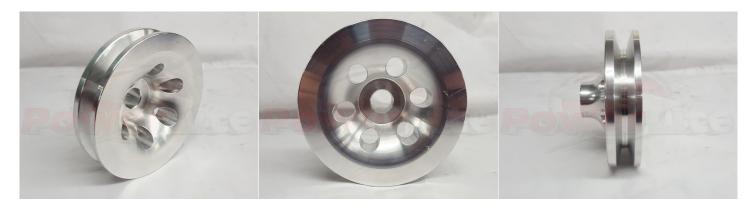

## **VAL10015**

Top quality, lightweight performance alternator pulley. CNC manufactured from billet aluminium by us here at Powerlite. A direct fit for our RAC068 competition alternator, the extended diameter helps reduce RPM - a bonus on hard revving engines. Fitted as standard on RAC068R

Lightweight aluminium pulley - 100mm diameter, 15mm shaft. Direct Fit on RAC068 Alternator for Competition use or fitted to RAC068R as standard.

| VAL10015        |           |
|-----------------|-----------|
| Item            | Value     |
| Belt section    | В         |
| Grooves         | 1         |
| Material        | Aluminium |
| Pulley diameter | 100 mm    |
| Shaft diameter  | 15 mm     |
| Weight          | 0.30 kg   |